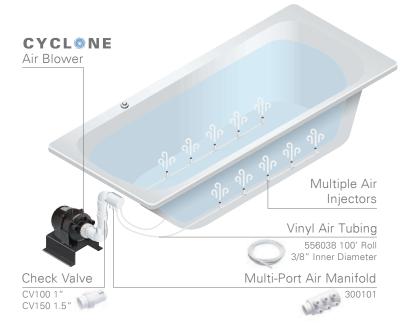

# AIR MASSAGE

Featuring

CYCL

AIR BI OWERS

#### **Easy Installation**

with NuWhirl's durable Multi-Port Manifold and Check Valves. Our AIR MASSAGE systems provide seamless integration with NuWhirl's TOUCHSTONE® Electronic Controls. Provide your customers peace of mind thanks to an automatic dry-cycle that naturally sanitizes the system in between baths. Inject warm bubbles into the water by selecting one of our powerful blowers with optional built-in heater.

## CYCL SIR BLOWERS with Optional Heater

BL120-500H000T0

500w 3/4HP No Heater

BL120-450H300T0

450w 3/4HP 300w Heater

BL120-450H600T0

3/4HP 600w Heater

BL120-700H300T0

700w 1HP 300w Heater

BL120-700H600T0

450w 1HP 600w Heater

**Easy to Install.** Network the Cyclone blower through the multi-port manifold to feed the air injectors in a few simple steps.

**Easy to Operate.** Control the bath's system with the simple press of an Air Button or TOUCHSTONE® keypad.