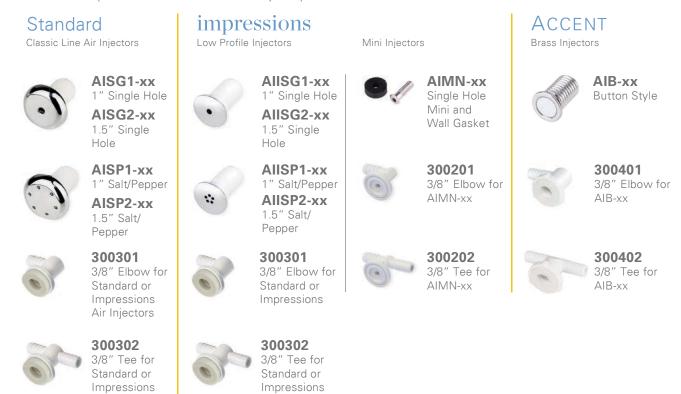

COMMAND AIR, COMMAND AIR PLUS

Air Massage System with Electronic Keypad Option

**CAST-201 Series** CAST AIR ACTIVATED CONTROLLER Air Massage System with Air Switch Option Air Injectors NuWhirl's broad selection of air injectors complement the most contemporary bath designs. Our classic, low profile and brass injectors are designed with a built-in check valve to prevent water from backflowing into the lines. We offer a range of finishes to provide the best match to your products.

Assembly Models include Air Injector, Elbow and Tee.

Air Injectors

A11-xx 1" Lateral AI2-xx 1 1/2" Lateral

Air Injectors

AJ1-xx 1" Salt & Pepper AJ2-xx 1 1/2" Salt & Pepper