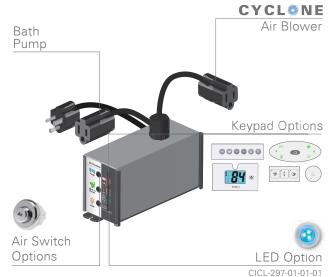

## Seamlessly Integrate with TOUCHSTONE® ELECTRONIC CONTROLS

CMBC-298 Series MASTER BATH CONTROLLER

Water & Air Massage System with CozyHeat Option

CIMC-296 Series **DUAL LOAD CONTROLLER** 

Water & Air Massage System Option

COMMAND AIR, COMMAND AIR PLUS

Air Massage System with Electronic Keypad Option

**CAST-201 Series** CAST AIR ACTIVATED CONTROLLER Air Massage System with Air Switch Option Air Injectors NuWhirl's broad selection of air injectors complement the most contemporary bath designs. Our classic, low profile and brass injectors are designed with a built-in check valve to prevent water from backflowing into the lines. We offer a range of finishes to provide the best match to your products.