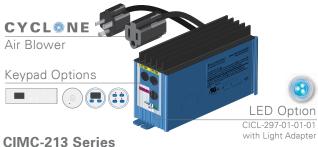

## Seamlessly Integrate with TOUCHSTONE® ELECTRONIC CONTROLS

CMBC-298 Series MASTER BATH CONTROLLER

Water & Air Massage System with CozyHeat Option

CIMC-296 Series **DUAL LOAD CONTROLLER** 

Water & Air Massage System Option

COMMAND AIR, COMMAND AIR PLUS

Air Massage System with Electronic Keypad Option

**CAST-201 Series** CAST AIR ACTIVATED CONTROLLER Air Massage System with Air Switch Option Air Injectors NuWhirl's broad selection of air injectors complement the most contemporary bath designs. Our classic, low profile and brass injectors are designed with a built-in check valve to prevent water from backflowing into the lines. We offer a range of finishes to provide the best match to your products.