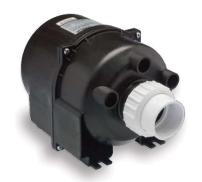

## CYCL SIR BLOWERS with Optional Heater

BL120-500H000T0

500w 3/4HP No Heater

BL120-450H300T0

450w 3/4HP 300w Heater

BL120-450H600T0

3/4HP 600w Heater

BL120-700H300T0

700w 1HP 300w Heater

BL120-700H600T0

450w 1HP 600w Heater