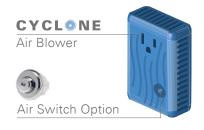

COMMAND AIR, COMMAND AIR PLUS

Air Massage System with Electronic Keypad Option

**CAST-201 Series** CAST AIR ACTIVATED CONTROLLER Air Massage System with Air Switch Option Air Injectors NuWhirl's broad selection of air injectors complement the most contemporary bath designs. Our classic, low profile and brass injectors are designed with a built-in check valve to prevent water from backflowing into the lines. We offer a range of finishes to provide the best match to your products.