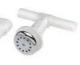

COMMAND AIR, COMMAND AIR PLUS

Air Massage System with Electronic Keypad Option

**CAST-201 Series** CAST AIR ACTIVATED CONTROLLER Air Massage System with Air Switch Option Air Injectors NuWhirl's broad selection of air injectors complement the most contemporary bath designs. Our classic, low profile and brass injectors are designed with a built-in check valve to prevent water from backflowing into the lines. We offer a range of finishes to provide the best match to your products.

Assembly Models include Air Injector, Elbow and Tee.

Air Injectors

A11-xx 1" Lateral AI2-xx 1 1/2" Lateral

Air Injectors

AJ1-xx 1" Salt & Pepper AJ2-xx 1 1/2" Salt & Pepper