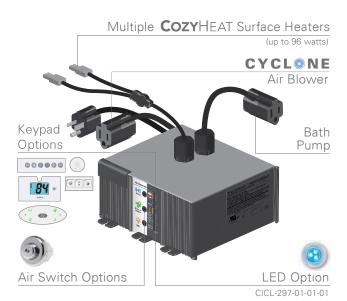

## Seamlessly Integrate with TOUCHSTONE® ELECTRONIC CONTROLS

CMBC-298 Series MASTER BATH CONTROLLER

Water & Air Massage System with CozyHeat Option

CIMC-296 Series **DUAL LOAD CONTROLLER** 

Water & Air Massage System Option

COMMAND AIR, COMMAND AIR PLUS

Air Massage System with Electronic Keypad Option

**CAST-201 Series** CAST AIR ACTIVATED CONTROLLER Air Massage System with Air Switch Option Air Injectors NuWhirl's broad selection of air injectors complement the most contemporary bath designs. Our classic, low profile and brass injectors are designed with a built-in check valve to prevent water from backflowing into the lines. We offer a range of finishes to provide the best match to your products.