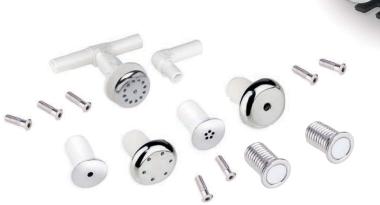

COMMAND AIR, COMMAND AIR PLUS

Air Massage System with Electronic Keypad Option

**CAST-201 Series** CAST AIR ACTIVATED CONTROLLER Air Massage System with Air Switch Option Air Injectors NuWhirl's broad selection of air injectors complement the most contemporary bath designs. Our classic, low profile and brass injectors are designed with a built-in check valve to prevent water from backflowing into the lines. We offer a range of finishes to provide the best match to your products.

Assembly Models include Air Injector, Elbow and Tee.

Air Injectors

A11-xx 1" Lateral AI2-xx 1 1/2" Lateral

Air Injectors

AJ1-xx 1" Salt & Pepper AJ2-xx 1 1/2" Salt & Pepper

#### **Exciting Color Palette**

Bone

Biscuit Porcelain Chrome

White

61

Brass

60

63 Brushed Λil Nickel Rubbed